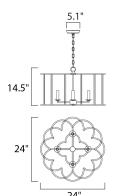

#### **MEASUREMENTS**

DIMENSION : 24" L x 24" W x 14.5" H

HANGING WEIGHT : 11.46 lb

### LAMPING

INPUT VOLTAGE : 120V

: 4 x 60W Incandescent E12 Candelabra, 240W Total

**BULB INCLUDED** : (Not Included)

DIMMABLE