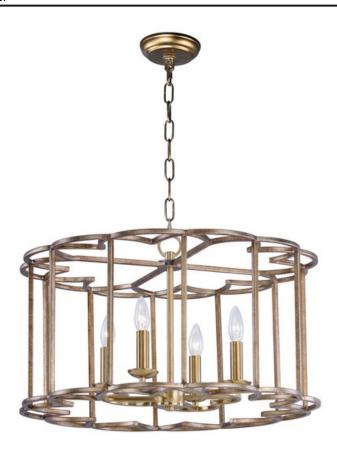

## **PRODUCT DESCRIPTION**

A frame of intersecting semi circles creates an interesting open air design. The frames are finished in our Bronze Fusion which is a contrasting combination of mottled bronze with polished accents. Many of these are large scale for the bold statement while some are pared back for attractive price points.

#### **FINISHES OPTION**

Bronze Fusion (BZF)

### MATERIAL

Steel