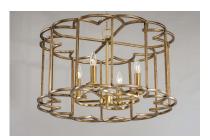

## **PRODUCT DESCRIPTION**

A frame of intersecting semi circles creates an interesting open air design. The frames are finished in our Bronze Fusion which is a contrasting combination of mottled bronze with polished accents. Many of these are large scale for the bold statement while some are pared back for attractive price points.

#### **FINISHES OPTION**

Bronze Fusion (BZF)