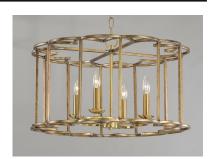

## **PRODUCT DESCRIPTION**

A frame of intersecting semi circles creates an interesting open air design. The frames are finished in our Bronze Fusion which is a contrasting combination of mottled bronze with polished accents. Many of these are large scale for the bold statement while some are pared back for attractive price points.

#### **FINISHES OPTION**

Bronze Fusion (BZF)