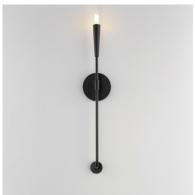

## **PRODUCT DESCRIPTION**

A simple candle style chandelier is given a modern edge with tall tapered candle covers that sit at the ends of curved arms without a bobeche beneath them. Available in Satin Brass or Matte Black, the collection compliments many architectural interiors and allows for creative styling through the selection of lamp type. Pair with our T6 lamp for more modern, industrial flair or classic candelabra for a clean, transitional look. This series provides a convenient new take on the candle chandelier with subtle and unique design details.

# MATERIAL

Steel