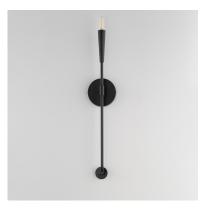

## **PRODUCT DESCRIPTION**

A simple candle style chandelier is given a modern edge with tall tapered candle covers that sit at the ends of curved arms without a bobeche beneath them. Available in Satin Brass or Matte Black, the collection compliments many architectural interiors and allows for creative styling through the selection of lamp type. Pair with our T6 lamp for more modern, industrial flair or classic candelabra for a clean, transitional look. This series provides a convenient new take on the candle chandelier with subtle and unique design details.

# MATERIAL

Steel