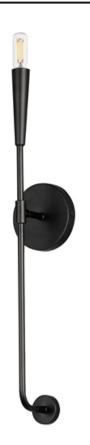

## **PRODUCT DESCRIPTION**

A simple candle style chandelier is given a modern edge with tall tapered candle covers that sit at the ends of curved arms without a bobeche beneath them. Available in Satin Brass or Matte Black, the collection compliments many architectural interiors and allows for creative styling through the selection of lamp type. Pair with our T6 lamp for more modern, industrial flair or classic candelabra for a clean, transitional look. This series provides a convenient new take on the candle chandelier with subtle and unique design details.

# MATERIAL

Steel