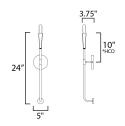

\*height from center of outlet to the top of the fixture

# **MEASUREMENTS**

DIMENSION : 5" W x 24" H x 3.75" Ext

: 5" W x 5" H MAX OAH HANGING WEIGHT : 1.15 lb