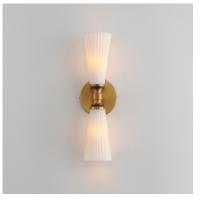

## **PRODUCT DESCRIPTION**

Fluted Satin White glass flares outward from an intricate and thin arm. The contrasting Natural Aged Brass and Matte Black finish adds character to the simple and stately fixtures that easily transition from modern and more traditional spaces.

## FINISHES OPTION

Black / Natural Aged Brass (BKNAB)

**GLASS** Satin White SW

MATERIAL Steel, Glass

RATINGS CETLus Dry Location

ADDITIONAL INSTALL UP/DOWN: Any OPERATING TEMPERATURE: -20°C (-4°F), 40°C (104°F)