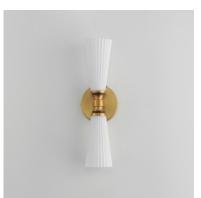

## **PRODUCT DESCRIPTION**

Fluted Satin White glass flares outward from an intricate and thin arm. The contrasting Natural Aged Brass and Matte Black finish adds character to the simple and stately fixtures that easily transition from modern and more traditional spaces.

## FINISHES OPTION

Black / Natural Aged Brass (BKNAB)

**GLASS** Satin White SW

MATERIAL Steel, Glass

RATINGS CETLus Dry Location

ADDITIONAL INSTALL UP/DOWN: Any OPERATING TEMPERATURE: -20°C (-4°F), 40°C (104°F)