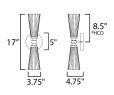

**MEASUREMENTS** 

height from center of outlet to the top of the fixture

| DIMENSION                    | : 5" W x 17" H x 4.75" Ext                            |
|------------------------------|-------------------------------------------------------|
| MAX OAH                      | : 5" W × 5" H                                         |
| HANGING WEIGHT               | : 3.3 lb                                              |
| LAMPING                      |                                                       |
| INPUT VOLTAGE                | : 120V                                                |
| BULB                         | : 2 x 60W Incandescent E12 Candelabra , 120W<br>Total |
| BULB INCLUDED                | : (Not Included)                                      |
| DIMMABLE                     | :                                                     |
| LIGHTING_DIRECTION : Up Down |                                                       |
|                              |                                                       |