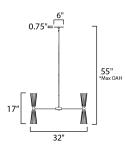

**MEASUREMENTS** 

DIMENSION MAX OAH CANOPY HANGING WEIGHT

## LAMPING

BULB

DIMMABLE

: 32" L x 18" W x 17" H : 55" OAH

: 6" W x 0.75" H x 6" L : 13.2 lb

INPUT VOLTAGE : 120V

: 8 x 60W Incandescent E12 Candelabra , 540W Total BULB INCLUDED : (Not Included) :