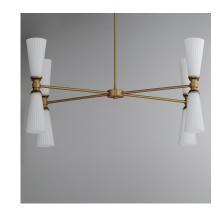

## **PRODUCT DESCRIPTION**

\*max overall height

Fluted Satin White glass flares outward from an intricate and thin arm. The contrasting Natural Aged Brass and Matte Black finish adds character to the simple and stately fixtures that easily transition from modern and more traditional spaces.

## **FINISHES OPTION**

Black / Natural Aged Brass (BKNAB)

GLASS Satin White SW

MATERIAL Steel, Glass

RATINGS

ADDITIONAL **OPERATING TEMPERATURE:** -20°C (-4°F), 40°C (104°F)

Always consult a qualified electrician before installing any lighting product.