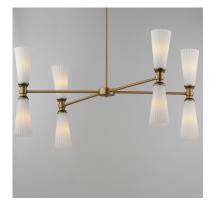

## **PRODUCT DESCRIPTION**

\*max overall height

Fluted Satin White glass flares outward from an intricate and thin arm. The contrasting Natural Aged Brass and Matte Black finish adds character to the simple and stately fixtures that easily transition from modern and more traditional spaces.

## **FINISHES OPTION**

Black / Natural Aged Brass (BKNAB)

GLASS Satin White SW

MATERIAL Steel, Glass

RATINGS

ADDITIONAL **OPERATING TEMPERATURE:** -20°C (-4°F), 40°C (104°F)

Always consult a qualified electrician before installing any lighting product.