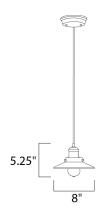

#### **MEASUREMENTS**

DIMENSION : 8" L x 8" W x 5.25" H

MAX OAH : 64.5" OAH

CANOPY : 5" W x 1.25" H x 5" L

HANGING WEIGHT : 4.4 lb