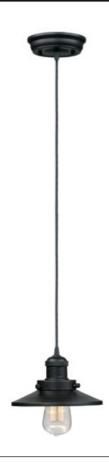

## **PRODUCT DESCRIPTION**

Small pendants reminiscent of yesteryear are available in your choice of Bronze, Antique Copper, Satin Nickel, and Polished Nickel. In addition to the numerous metal shades, glass shades in Clear, Mirror Smoke, and Satin White are also offered. The optional Antique Replica light bulb adds to the authentic look.