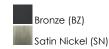

## **PRODUCT DESCRIPTION**

Small pendants reminiscent of yesteryear are available in your choice of Bronze, Antique Copper, Satin Nickel, and Polished Nickel. In addition to the numerous metal shades, glass shades in Clear, Mirror Smoke, and Satin White are also offered. The optional Antique Replica light bulb adds to the authentic look.

#### **FINISHES OPTION**