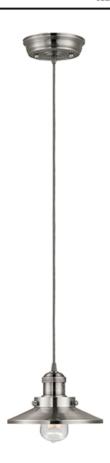

# **PRODUCT DESCRIPTION**

Small pendants reminiscent of yesteryear are available in your choice of Bronze, Antique Copper, Satin Nickel, and Polished Nickel. In addition to the numerous metal shades, glass shades in Clear, Mirror Smoke, and Satin White are also offered. The optional Antique Replica light bulb adds to the authentic look.

#### **MEASUREMENTS**

DIMENSION : 8" L x 8" W x 5.25" H

MAX OAH : 64.5" OAH

CANOPY : 5" W x 1.25" H x 5" L

: 3.3 lb HANGING WEIGHT