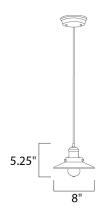

#### **MEASUREMENTS**

DIMENSION : 8" L x 8" W x 5.25" H

MAX OAH : 64.5" OAH

CANOPY : 5" W x 1.25" H x 5" L

: 3.3 lb HANGING WEIGHT