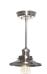

# **PRODUCT DESCRIPTION**

Small pendants reminiscent of yesteryear are available in your choice of Bronze, Antique Copper, Satin Nickel, and Polished Nickel. In addition to the numerous metal shades, glass shades in Clear, Mirror Smoke, and Satin White are also offered. The optional Antique Replica light bulb adds to the authentic look.

### **FINISHES OPTION**