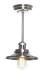

# **PRODUCT DESCRIPTION**

Small pendants reminiscent of yesteryear are available in your choice of Bronze, Antique Copper, Satin Nickel, and Polished Nickel. In addition to the numerous metal shades, glass shades in Clear, Mirror Smoke, and Satin White are also offered. The optional Antique Replica light bulb adds to the authentic look.

### **FINISHES OPTION**