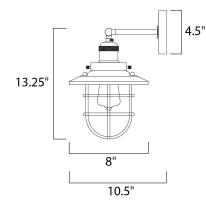

### **MEASUREMENTS**

DIMENSION : 8" W x 13.25" H x 10.5" Ext

MAX OAH : 4.5" W x 4.5" H

HANGING WEIGHT : 2.8 lb