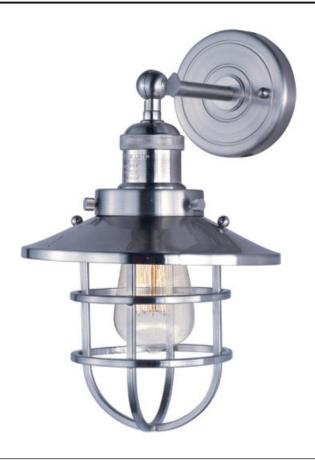

## PRODUCT DESCRIPTION

Small pendants reminiscent of yesteryear are available in your choice of Bronze, Antique Copper, Satin Nickel, and Polished Nickel. In addition to the numerous metal shades, glass shades in Clear, Mirror Smoke, and Satin White are also offered. The optional Antique Replica light bulb adds to the authentic look.

# **FINISHES OPTION**

Antique Copper (ACP)

Bronze (BZ)

Satin Nickel (SN)

# MATERIAL

Steel, Aluminum