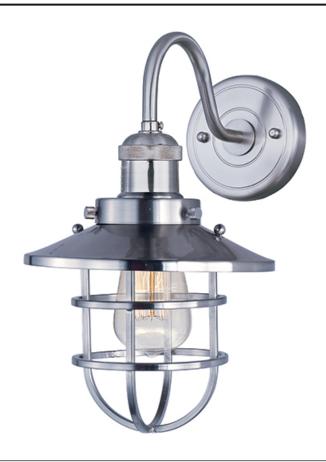

## PRODUCT DESCRIPTION

Small pendants reminiscent of yesteryear are available in your choice of Bronze, Antique Copper, Satin Nickel, and Polished Nickel. In addition to the numerous metal shades, glass shades in Clear, Mirror Smoke, and Satin White are also offered. The optional Antique Replica light bulb adds to the authentic look.

### **MEASUREMENTS**

: 8" W x 15.5" H x 11.25" Ext DIMENSION

MAX OAH : 4.5" W x 4.5" H

HANGING WEIGHT : 5 lb

### LAMPING

INPUT VOLTAGE : 120V

BULB : 1 x 60W Incandescent E26 Medium, 60W Total

BULB INCLUDED : (Not Included)

DIMMABLE : Yes

#### **FINISHES OPTION**

Antique Copper (ACP)

Bronze (BZ)

Satin Nickel (SN)

# MATERIAL

Steel, Aluminum