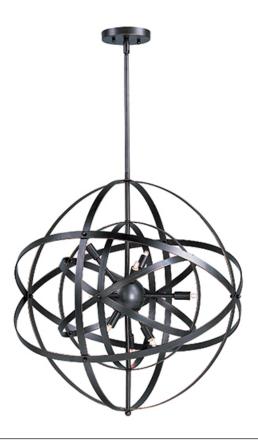

## **PRODUCT DESCRIPTION**

Sputnik collection's intersecting rings of Polished Chrome create a satellite of light. The interior cluster supports the included xenon lamps that allow for excellent room illumination.