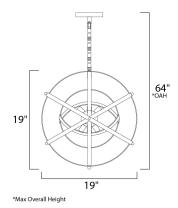

INPUT VOLTAGE : 120V

**MEASUREMENTS** DIMENSION

HANGING WEIGHT

MAX OAH

LAMPING

**LUMENS** : 2,700 Rated

BULB : 6 x 40W Xenon G9 , 240W Total

: 19" W x 19" H

: 64" OAH

: 11.57 lb

**BULB INCLUDED** : (Included) DIMMABLE : Yes COLOR\_TEMP : 2900K