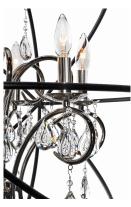

## PRODUCT DESCRIPTION

A spherical frame of metal surround a simple line chandelier draped in crystal for a transitional style that fits any interior design. Orbit is available in 2 sizes and 2 finishes, Oil Rubbed Bronze with Cognac crystal and a combo finish of Anthracite and Polished Nickel with Clear crystal.

# MATERIAL

Steel, Crystal