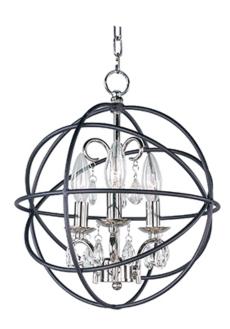

## PRODUCT DESCRIPTION

A spherical frame of metal surround a simple line chandelier draped in crystal for a transitional style that fits any interior design. Orbit is available in 2 sizes and 2 finishes, Oil Rubbed Bronze with Cognac crystal and a combo finish of Anthracite and Polished Nickel with Clear crystal.

#### **MEASUREMENTS**

DIMENSION : 12" L x 12" W x 14" H

MAX OAH : 50" OAH

CANOPY : 5" W x 1" H x 5" L

HANGING WEIGHT : 4.58 lb