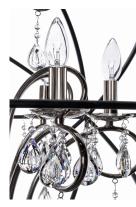

## PRODUCT DESCRIPTION

A spherical frame of metal surround a simple line chandelier draped in crystal for a transitional style that fits any interior design. Orbit is available in 2 sizes and 2 finishes, Oil Rubbed Bronze with Cognac crystal and a combo finish of Anthracite and Polished Nickel with Clear crystal.

# MATERIAL

Steel, Crystal