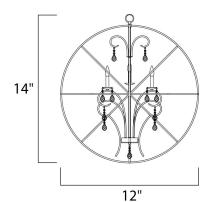

#### **MEASUREMENTS**

DIMENSION : 12" L x 12" W x 14" H

MAX OAH : 50" OAH

CANOPY : 5" W x 1" H x 5" L

HANGING WEIGHT : 4.58 lb