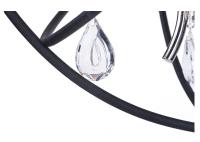

#### PRODUCT DESCRIPTION

A spherical frame of metal surround a simple line chandelier draped in crystal for a transitional style that fits any interior design. Orbit is available in 2 sizes and 2 finishes, Oil Rubbed Bronze with Cognac crystal and a combo finish of Anthracite and Polished Nickel with Clear crystal.

## MATERIAL

Steel, Crystal