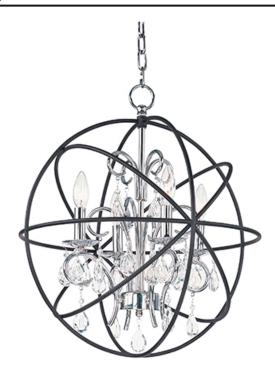

#### PRODUCT DESCRIPTION

A spherical frame of metal surround a simple line chandelier draped in crystal for a transitional style that fits any interior design. Orbit is available in 2 sizes and 2 finishes, Oil Rubbed Bronze with Cognac crystal and a combo finish of Anthracite and Polished Nickel with Clear crystal.

#### **FINISHES OPTION**

Anthracite / Polished Nickel (ARPN)

Oil Rubbed Bronze (OI)