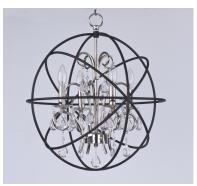

#### PRODUCT DESCRIPTION

A spherical frame of metal surround a simple line chandelier draped in crystal for a transitional style that fits any interior design. Orbit is available in 2 sizes and 2 finishes, Oil Rubbed Bronze with Cognac crystal and a combo finish of Anthracite and Polished Nickel with Clear crystal.

#### **FINISHES OPTION**

Anthracite / Polished Nickel (ARPN)

Oil Rubbed Bronze (OI)