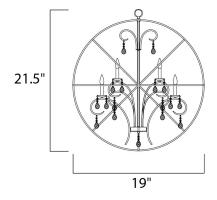

# **MEASUREMENTS**

DIMENSION : 19" L x 19" W x 21.5" H

MAX OAH : 57.5" OAH CANOPY : 5" W x 1" H x 5" L

HANGING WEIGHT : 8.11 lb