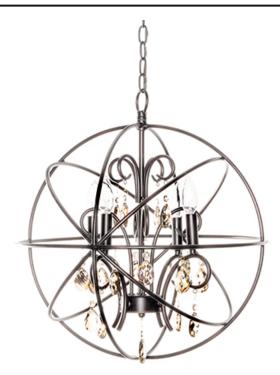

### PRODUCT DESCRIPTION

A spherical frame of metal surround a simple line chandelier draped in crystal for a transitional style that fits any interior design. Orbit is available in 2 sizes and 2 finishes, Oil Rubbed Bronze with Cognac crystal and a combo finish of Anthracite and Polished Nickel with Clear crystal.