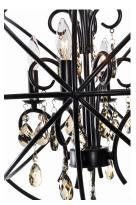

### PRODUCT DESCRIPTION

A spherical frame of metal surround a simple line chandelier draped in crystal for a transitional style that fits any interior design. Orbit is available in 2 sizes and 2 finishes, Oil Rubbed Bronze with Cognac crystal and a combo finish of Anthracite and Polished Nickel with Clear crystal.

# LAMPING

INPUT VOLTAGE : 120V

BULB : 4 x 60W Incandescent E12 Candelabra , 240W Total

BULB INCLUDED : (Not Included)

DIMMABLE :