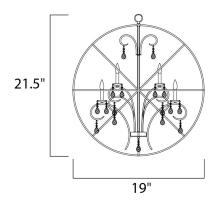

### **MEASUREMENTS**

DIMENSION : 19" L x 19" W x 21.5" H

MAX OAH : 57.5" OAH CANOPY : 5" W x 1" H x 5" L

HANGING WEIGHT : 8.11 lb