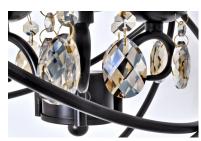

### PRODUCT DESCRIPTION

A spherical frame of metal surround a simple line chandelier draped in crystal for a transitional style that fits any interior design. Orbit is available in 2 sizes and 2 finishes, Oil Rubbed Bronze with Cognac crystal and a combo finish of Anthracite and Polished Nickel with Clear crystal.

# MATERIAL

Steel, Crystal