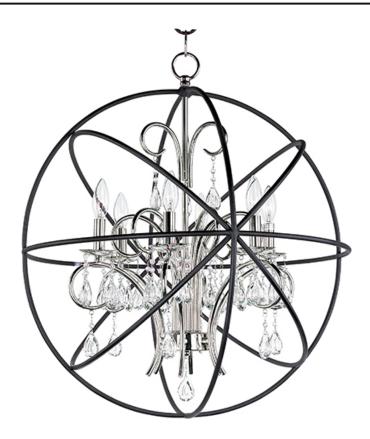

### PRODUCT DESCRIPTION

A spherical frame of metal surround a simple line chandelier draped in crystal for a transitional style that fits any interior design. Orbit is available in 2 sizes and 2 finishes, Oil Rubbed Bronze with Cognac crystal and a combo finish of Anthracite and Polished Nickel with Clear crystal.

#### **FINISHES OPTION**

Anthracite / Polished Nickel (ARPN)

Oil Rubbed Bronze (OI)

## MATERIAL

Steel, Crystal