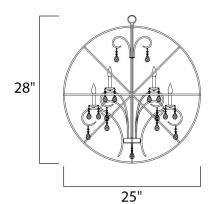

# **MEASUREMENTS**

DIMENSION : 25" L x 25" W x 28" H

MAX OAH : 64" OAH

CANOPY : 5" W x 1" H x 5" L

HANGING WEIGHT : 16.5 lb