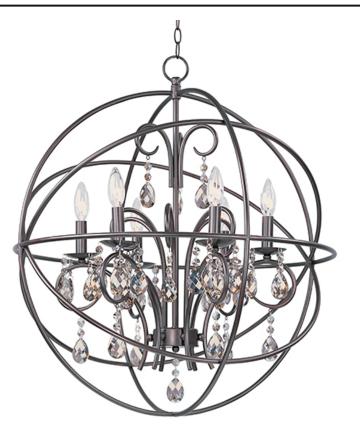

## **PRODUCT DESCRIPTION**

A spherical frame of metal surround a simple line chandelier draped in crystal for a transitional style that fits any interior design. Orbit is available in 2 sizes and 2 finishes, Oil Rubbed Bronze with Cognac crystal and a combo finish of Anthracite and Polished Nickel with Clear crystal.