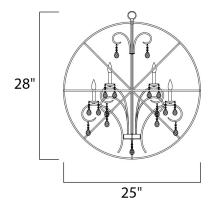

## **MEASUREMENTS**

DIMENSION MAX OAH CANOPY HANGING WEIGHT

## LAMPING

INPUT VOLTAGE : 120V BULB BULB INCLUDED DIMMABLE

: 25" L x 25" W x 28" H : 64" OAH : 5" W x 1" H x 5" L : 16.5 lb

: 6 x 60W Incandescent E12 Candelabra , 360W Total : (Not Included) :