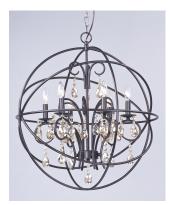

## **FINISHES OPTION**

Anthracite / Polished Nickel (ARPN)

Oil Rubbed Bronze (OI)

MATERIAL Steel, Crystal

RATINGS cULus Dry Location

ADDITIONAL ADJUSTABLE OPERATING TEMPERATURE: -20°C (-4°F), 40°C (104°F)

Always consult a qualified electrician before installing any lighting product.