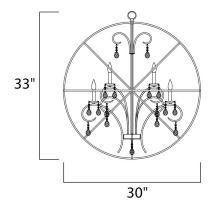

## LAMPING

INPUT VOLTAGE BULB **BULB INCLUDED** DIMMABLE

: 30" L x 30" W x 33" H : 69" OAH : 5" W x 1" H x 5" L : 21.56 lb

:120V : 9 x 60W Incandescent E12 Candelabra , 540W Total : (Not Included) :