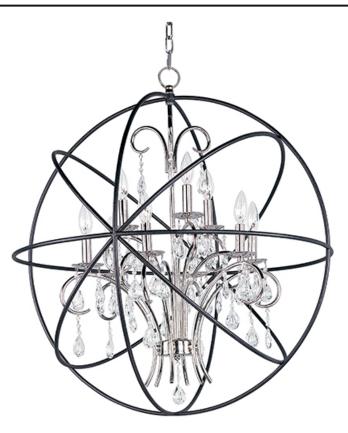

## **PRODUCT DESCRIPTION**

A spherical frame of metal surround a simple line chandelier draped in crystal for a transitional style that fits any interior design. Orbit is available in 2 sizes and 2 finishes, Oil Rubbed Bronze with Cognac crystal and a combo finish of Anthracite and Polished Nickel with Clear crystal.