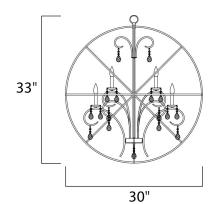

#### **MEASUREMENTS**

DIMENSION : 30" L x 30" W x 33" H

MAX OAH : 69" OAH

CANOPY : 5" W x 1" H x 5" L

HANGING WEIGHT : 21.56 lb