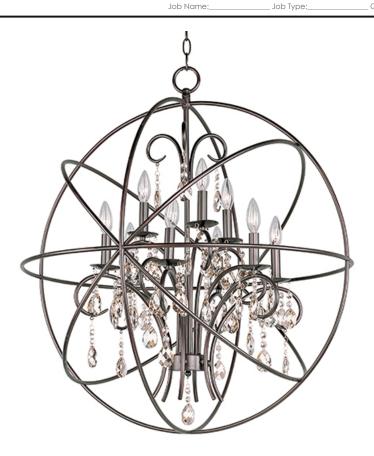

#### PRODUCT DESCRIPTION

A spherical frame of metal surround a simple line chandelier draped in crystal for a transitional style that fits any interior design. Orbit is available in 2 sizes and 2 finishes, Oil Rubbed Bronze with Cognac crystal and a combo finish of Anthracite and Polished Nickel with Clear crystal.