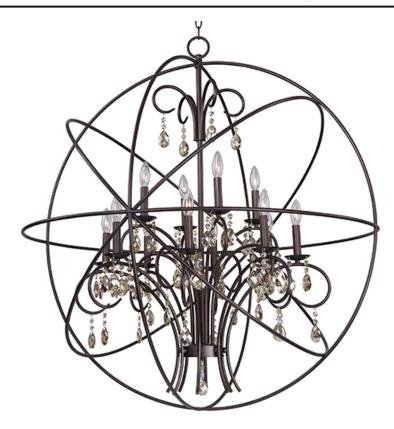

## **PRODUCT DESCRIPTION**

A spherical frame of metal surround a simple line chandelier draped in crystal for a transitional style that fits any interior design. Orbit is available in 2 sizes and 2 finishes, Oil Rubbed Bronze with Cognac crystal and a combo finish of Anthracite and Polished Nickel with Clear crystal.

## FINISHES OPTION

Anthracite / Polished Nickel (ARPN) Oil Rubbed Bronze (OI)

MATERIAL

Steel, Crystal

RATINGS

cULus Dry Location

ADDITIONAL ADJUSTABLE OPERATING TEMPERATURE: -20°C (-4°F), 40°C (104°F)

Always consult a qualified electrician before installing any lighting product.