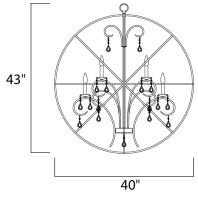

## MEASUREMENTS

DIMENSION MAX OAH CANOPY

HANGING WEIGHT

INPUT VOLTAGE BULB BULB INCLUDED DIMMABLE : 40" L x 40" W x 43.5" H : 79.5" OAH : 5" W x 1" H x 5" L

: 22.05 lb

: 120V : 12 x 40W Incandescent E12 Candelabra , 480W Total : (Not Included)