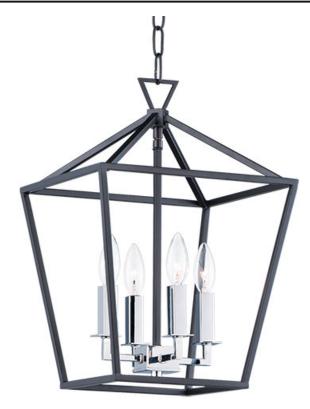

## **PRODUCT DESCRIPTION**

Open air frames finished in Black with Polished Nickel accents makes a simplistic yet dramatic statement for any interior design. Larger scale pieces fill up space without breaking the budget.