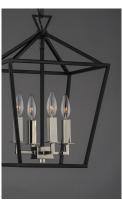

## **PRODUCT DESCRIPTION**

Open air frames finished in Black with Polished Nickel accents makes a simplistic yet dramatic statement for any interior design. Larger scale pieces fill up space without breaking the budget.

#### **FINISHES OPTION**

Gold Leaf / Textured Black (GLTXB)

Textured Black / Polished Nickel

(TXBPN)