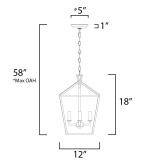

#### **MEASUREMENTS**

**DIMENSION** : 12" L x 12" W x 18" H

MAX OAH : 58" OAH

CANOPY : 5" W x 1" H x 5" L

HANGING WEIGHT : 4.85 lb