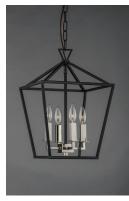

## **PRODUCT DESCRIPTION**

Open air frames finished in Black with Polished Nickel accents makes a simplistic yet dramatic statement for any interior design. Larger scale pieces fill up space without breaking the budget.

#### **FINISHES OPTION**

Gold Leaf / Textured Black (GLTXB)

Textured Black / Polished Nickel

(TXBPN)