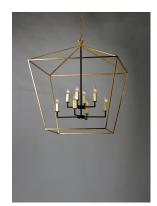

## PRODUCT DESCRIPTION

Open air frames finished in Black with Polished Nickel accents makes a simplistic yet dramatic statement for any interior design. Larger scale pieces fill up space without breaking the budget.

#### **FINISHES OPTION**

Gold Leaf / Textured Black

(GLTXB)
Textured Black / Polished Nickel

Textured Black / Polished Nickel (TXBPN)