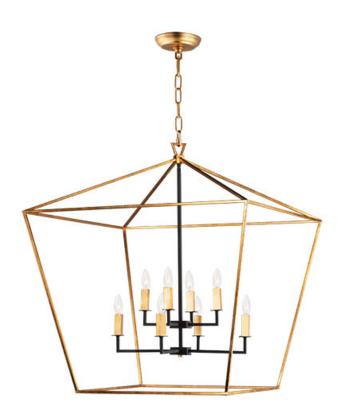

## PRODUCT DESCRIPTION

Open air frames finished in Black with Polished Nickel accents makes a simplistic yet dramatic statement for any interior design. Larger scale pieces fill up space without breaking the budget.

#### **FINISHES OPTION**

Gold Leaf / Textured Black

(GLTXB)
Textured Black / Polished Nickel

Textured Black / Polished Nickel (TXBPN)

#### MATERIAL

Steel