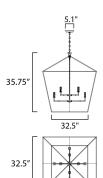

# **MEASUREMENTS**

DIMENSION : 32.5" L x 32.5" W x 35.75" H

MAX OAH : 73.5" OAH

CANOPY : 5" W x 1.25" H x 5" L

HANGING WEIGHT : 21.38 lb