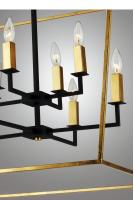

## LAMPING

INPUT VOLTAGE : 120V

BULB : 8 x 60W Incandescent E12 Candelabra , 480W Total

BULB INCLUDED : (Not Included)

DIMMABLE : Yes