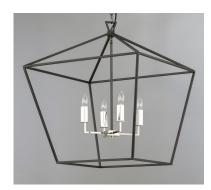

### **PRODUCT DESCRIPTION**

Open air frames finished in Black with Polished Nickel accents makes a simplistic yet dramatic statement for any interior design. Larger scale pieces fill up space without breaking the budget.

### LAMPING

INPUT VOLTAGE : 120V

BULB : 4 x 60W Incandescent E12 Candelabra , 240W Total

BULB INCLUDED : (Not Included)

DIMMABLE