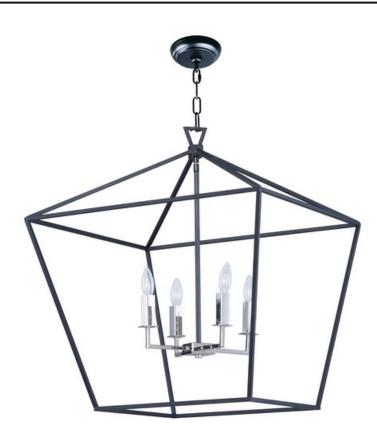

### **PRODUCT DESCRIPTION**

Open air frames finished in Black with Polished Nickel accents makes a simplistic yet dramatic statement for any interior design. Larger scale pieces fill up space without breaking the budget.

### LAMPING

INPUT VOLTAGE : 120V

BULB : 4 x 60W Incandescent E12 Candelabra , 240W Total

BULB INCLUDED : (Not Included)

DIMMABLE

#### **FINISHES OPTION**

Gold Leaf / Textured Black (GLTXB)

Textured Black / Polished Nickel

# (TXBPN)

# MATERIAL

Steel