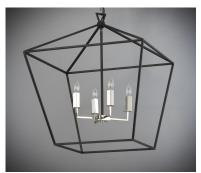

### **PRODUCT DESCRIPTION**

Open air frames finished in Black with Polished Nickel accents makes a simplistic yet dramatic statement for any interior design. Larger scale pieces fill up space without breaking the budget.

### LAMPING

INPUT VOLTAGE : 120V

BULB : 4 x 60W Incandescent E12 Candelabra , 240W Total

BULB INCLUDED : (Not Included)

DIMMABLE