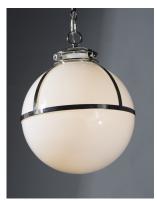

# PRODUCT DESCRIPTION

This collection of pendants, inspired by lighting reminiscent of the past, are updated to fit into today's home decor. With a wide variety of size, finish, and technology there is something for everyone. Hand blown Clear and White cased opal glass with Polished Nickel accents creates vintage look with a contemporary flair. The Clear holophane and Polished Nickel pendants add LED technology at a very affordable price.

### GLASS

White WT

### MATERIAL

Steel, Glass