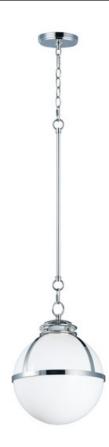

# PRODUCT DESCRIPTION

This collection of pendants, inspired by lighting reminiscent of the past, are updated to fit into today's home decor. With a wide variety of size, finish, and technology there is something for everyone. Hand blown Clear and White cased opal glass with Polished Nickel accents creates vintage look with a contemporary flair. The Clear holophane and Polished Nickel pendants add LED technology at a very affordable price.

### GLASS

White WT

### MATERIAL

Steel, Glass