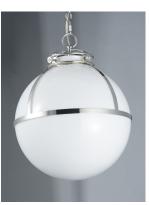

# PRODUCT DESCRIPTION

This collection of pendants, inspired by lighting reminiscent of the past, are updated to fit into today's home decor. With a wide variety of size, finish, and technology there is something for everyone. Hand blown Clear and White cased opal glass with Polished Nickel accents creates vintage look with a contemporary flair. The Clear holophane and Polished Nickel pendants add LED technology at a very affordable price.

### GLASS

White WT

### MATERIAL

Steel, Glass