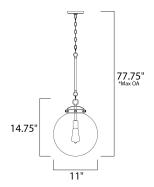

max overall height

# **MEASUREMENTS**

DIMENSION : 11" L x 11" W x 14.75" H

MAX OAH : 77.75" OAH

CANOPY : 5" W x 0.75" H x 5" L

HANGING WEIGHT : 5.28 lb