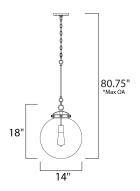

\*max overall height

## **MEASUREMENTS**

: 14" L x 14" W x 18" H DIMENSION

MAX OAH : 81" OAH

CANOPY : 5" W x 0.75" H x 5" L

HANGING WEIGHT : 6.6 lb