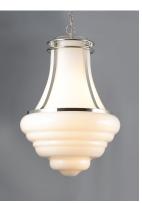

# PRODUCT DESCRIPTION

This collection of pendants, inspired by lighting reminiscent of the past, are updated to fit into today's home decor. With a wide variety of size, finish, and technology there is something for everyone. Hand blown Clear and White cased opal glass with Polished Nickel accents creates vintage look with a contemporary flair. The Clear holophane and Polished Nickel pendants add LED technology at a very affordable price.

### GLASS

White WT

### MATERIAL

Steel, Glass