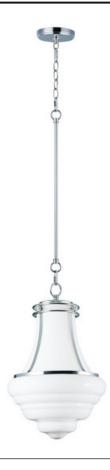

# PRODUCT DESCRIPTION

This collection of pendants, inspired by lighting reminiscent of the past, are updated to fit into today's home decor. With a wide variety of size, finish, and technology there is something for everyone. Hand blown Clear and White cased opal glass with Polished Nickel accents creates vintage look with a contemporary flair. The Clear holophane and Polished Nickel pendants add LED technology at a very affordable price.

### GLASS

White WT

### MATERIAL

Steel, Glass