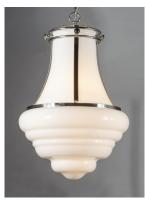

# PRODUCT DESCRIPTION

This collection of pendants, inspired by lighting reminiscent of the past, are updated to fit into today's home decor. With a wide variety of size, finish, and technology there is something for everyone. Hand blown Clear and White cased opal glass with Polished Nickel accents creates vintage look with a contemporary flair. The Clear holophane and Polished Nickel pendants add LED technology at a very affordable price.

### GLASS

White WT

### MATERIAL

Steel, Glass