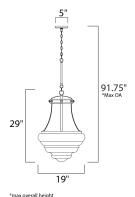

# **MEASUREMENTS**

DIMENSION : 19" L x 19" W x 29" H

MAX OAH : 91.75" OAH

CANOPY : 5" W x 0.75" H x 5" L

HANGING WEIGHT : 17.6 lb