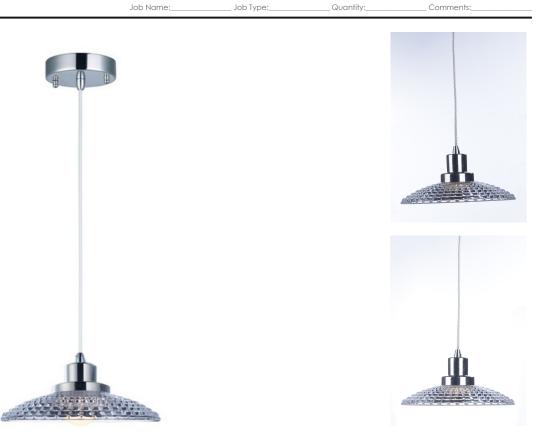

## **PRODUCT DESCRIPTION**

This collection of pendants, inspired by lighting reminiscent of the past, are updated to fit into today's home decor. With a wide variety of size, finish, and technology there is something for everyone. Hand blown Clear and White cased opal glass with Polished Nickel accents creates vintage look with a contemporary flair. The Clear holophane and Polished Nickel pendants add LED technology at a very affordable price.

## **FINISHES OPTION**

Polished Nickel (PN)

GLASS Clear CL

MATERIAL Steel, Glass

RATINGS CETLus Dry Location