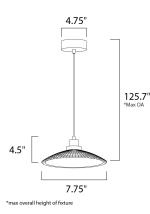

## MEASUREMENTS

| MEASUREMENTS   |           |
|----------------|-----------|
| DIMENSION      | : 7.7     |
| MAX OAH        | : 12      |
| CANOPY         | : 4.7     |
| HANGING WEIGHT | : 2.4     |
| LAMPING        |           |
| INPUT VOLTAGE  | :120V     |
| LUMENS         | : 560 Ro  |
| BULB           | :1x8W     |
| BULB INCLUDED  | : (Integr |
| DIMMABLE       | : Triac C |
| CRI            | :90+CF    |
| COLOR_TEMP     | : 3000K   |
|                |           |

| : 7.75" L x 7.75" W x 4.5" H<br>: 125.25" OAH<br>: 4.75" W x 1.25" H x 4.75" L<br>: 2.46 lb |
|---------------------------------------------------------------------------------------------|
| . 1001/                                                                                     |
| : 120V                                                                                      |
| : 560 Rated (410 Del.)                                                                      |
| : 1 x 8W LED AC Integrated , 8W Total                                                       |
| : (Integrated)                                                                              |
| : Triac CL                                                                                  |
| : 90+ CRI                                                                                   |
|                                                                                             |