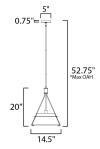

\*max overall height

#### **MEASUREMENTS**

DIMENSION : 14.5" L x 14.5" W x 20" H

MAX OAH : 52.75" OAH

CANOPY : 5" W x 0.75" H x 5" L

HANGING WEIGHT : 7.5 lb