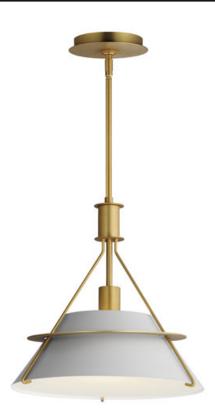

### **PRODUCT DESCRIPTION**

Metal shades of Light French Gray, Black or Matte White are suspended from halos of contrasting Natural Aged Brass finish. Maximizing the light output, the interior of the shades are painted white, and their tops are left open casting light both upwards and below. The collection is completed by a delightful pull-chain operated wall sconce that provides a practical light source ideal for a reading nook or bedside.

#### **FINISHES OPTION**

Natural Aged Brass (NAB)

#### MATERIAL

Steel