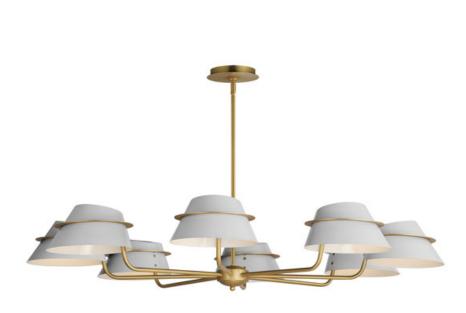

## **PRODUCT DESCRIPTION**

Metal shades of Light French Gray, Black or Matte White are suspended from halos of contrasting Natural Aged Brass finish. Maximizing the light output, the interior of the shades are painted white, and their tops are left open casting light both upwards and below. The collection is completed by a delightful pull-chain operated wall sconce that provides a practical light source ideal for a reading nook or bedside.

#### **FINISHES OPTION**

Natural Aged Brass (NAB)