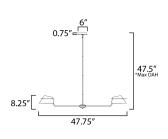

## \*max overall height

# **MEASUREMENTS**

DIMENSION : 47.75" L x 47.75" W x 8.25" H

MAX OAH : 47.5" OAH

CANOPY : 6" W x 0.75" H x 6" L

HANGING WEIGHT : 16.3 lb