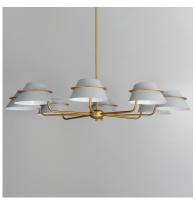

## **PRODUCT DESCRIPTION**

Metal shades of Light French Gray, Black or Matte White are suspended from halos of contrasting Natural Aged Brass finish. Maximizing the light output, the interior of the shades are painted white, and their tops are left open casting light both upwards and below. The collection is completed by a delightful pull-chain operated wall sconce that provides a practical light source ideal for a reading nook or bedside.