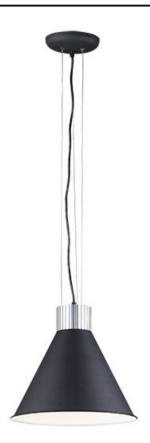

### PRODUCT DESCRIPTION

A refined industrial collection of metal pendants finished in Black and topped with Satin Aluminum heat sinks. Suspended by triple cables adds to the authentic look with high power 12 Watt LED providing ample light directed to the surface below.

### **MEASUREMENTS**

DIMENSION : 13.75" L x 13.75" W x 13" H

MAX OAH : 134" OAH

CANOPY : 6.25" W x 1.5" H x 6.25" L

HANGING WEIGHT : 4 lb

#### **FINISHES OPTION**

Satin Aluminum / Black (SABK)