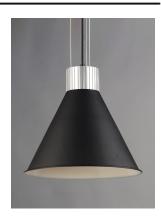

### PRODUCT DESCRIPTION

A refined industrial collection of metal pendants finished in Black and topped with Satin Aluminum heat sinks. Suspended by triple cables adds to the authentic look with high power 12 Watt LED providing ample light directed to the surface below.

#### **FINISHES OPTION**

Satin Aluminum / Black (SABK)