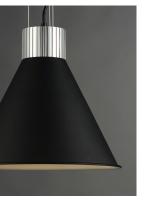

### PRODUCT DESCRIPTION

A refined industrial collection of metal pendants finished in Black and topped with Satin Aluminum heat sinks. Suspended by triple cables adds to the authentic look with high power 12 Watt LED providing ample light directed to the surface below.

## MATERIAL

Steel, Aluminum