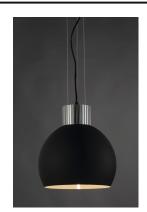

### PRODUCT DESCRIPTION

A refined industrial collection of metal pendants finished in Black and topped with Satin Aluminum heat sinks. Suspended by triple cables adds to the authentic look with high power 12 Watt LED providing ample light directed to the surface below.

### **MEASUREMENTS**

DIMENSION : 10.75" L x 10.75" W x 11.25" H

MAX OAH : 132.75" OAH

CANOPY : 6.25" W x 1.5" H x 6.25" L

HANGING WEIGHT : 3.7 lb

#### **FINISHES OPTION**

Satin Aluminum / Black (SABK)