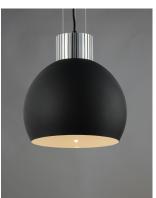

### PRODUCT DESCRIPTION

A refined industrial collection of metal pendants finished in Black and topped with Satin Aluminum heat sinks. Suspended by triple cables adds to the authentic look with high power 12 Watt LED providing ample light directed to the surface below.

### **MEASUREMENTS**

DIMENSION : 10.75" L x 10.75" W x 11.25" H

MAX OAH : 132.75" OAH

CANOPY : 6.25" W x 1.5" H x 6.25" L

HANGING WEIGHT : 3.7 lb

#### **FINISHES OPTION**

Satin Aluminum / Black (SABK)