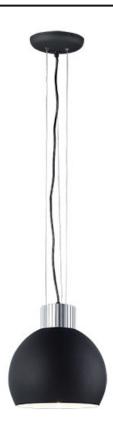

### PRODUCT DESCRIPTION

A refined industrial collection of metal pendants finished in Black and topped with Satin Aluminum heat sinks. Suspended by triple cables adds to the authentic look with high power 12 Watt LED providing ample light directed to the surface below.

### **MEASUREMENTS**

DIMENSION : 10.75" L x 10.75" W x 11.25" H

MAX OAH : 132.75" OAH

CANOPY : 6.25" W x 1.5" H x 6.25" L

HANGING WEIGHT : 3.7 lb

#### **FINISHES OPTION**

Satin Aluminum / Black (SABK)