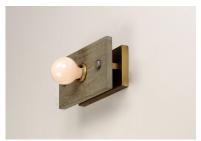

### **PRODUCT DESCRIPTION**

Planks of natural wood are distressed by hand and finished in Weathered Wood with Antique Brass accents, to create a rustic reclaimed look. Lacquered raw metal hex nuts provide an additional decorative element. The overall design can be changed by your choice of bulb which makes the collection very versatile.

#### **FINISHES OPTION**

Weathered Wood / Antique Brass (WWDAB)