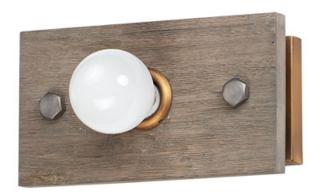

### **PRODUCT DESCRIPTION**

Planks of natural wood are distressed by hand and finished in Weathered Wood with Antique Brass accents, to create a rustic reclaimed look. Lacquered raw metal hex nuts provide an additional decorative element. The overall design can be changed by your choice of bulb which makes the collection very versatile.

#### **FINISHES OPTION**

Weathered Wood / Antique Brass (WWDAB)