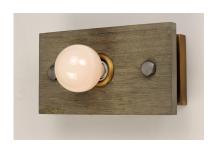

### **PRODUCT DESCRIPTION**

Planks of natural wood are distressed by hand and finished in Weathered Wood with Antique Brass accents, to create a rustic reclaimed look. Lacquered raw metal hex nuts provide an additional decorative element. The overall design can be changed by your choice of bulb which makes the collection very versatile.

#### **FINISHES OPTION**

Weathered Wood / Antique Brass (WWDAB)