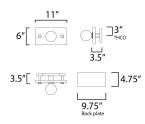

height from center of outlet to the top of the fixture

# **MEASUREMENTS**

DIMENSION : 11" W x 6" H x 3.5" Ext

MAX OAH : 56.75" OAH x 9.75" W x 4.75" H

HANGING WEIGHT : 2.9 lb

**LAMPING** 

INPUT VOLTAGE :120V

**BULB** : 1 x 60W Incandescent E26 Medium, 60W Total