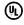

## PRODUCT DESCRIPTION

Planks of natural wood are distressed by hand and finished in Weathered Wood with Antique Brass accents, to create a rustic reclaimed look. Lacquered raw metal hex nuts provide an additional decorative element. The overall design can be changed by your choice of bulb which makes the collection very versatile.

# **MEASUREMENTS**

DIMENSION : 30.25" W x 6" H x 3.5" Ext **BACK PLATE** : 29.25" W x 4.75" H x 3" HCO

HANGING WEIGHT : 6.4 lb

#### FINISHES OPTION

Weathered Wood / Antique Brass (WWDAB)