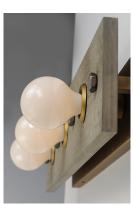

## PRODUCT DESCRIPTION

Planks of natural wood are distressed by hand and finished in Weathered Wood with Antique Brass accents, to create a rustic reclaimed look. Lacquered raw metal hex nuts provide an additional decorative element. The overall design can be changed by your choice of bulb which makes the collection very versatile.