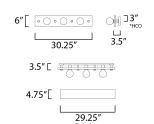

# **MEASUREMENTS**

DIMENSION : 30.25" W x 6" H x 3.5" Ext **BACK PLATE** : 29.25" W x 4.75" H x 3" HCO

HANGING WEIGHT : 6.4 lb