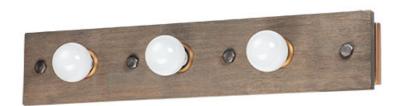

## PRODUCT DESCRIPTION

Planks of natural wood are distressed by hand and finished in Weathered Wood with Antique Brass accents, to create a rustic reclaimed look. Lacquered raw metal hex nuts provide an additional decorative element. The overall design can be changed by your choice of bulb which makes the collection very versatile.

#### FINISHES OPTION

Weathered Wood / Antique Brass (WWDAB)