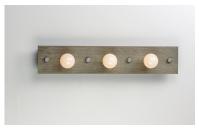

## PRODUCT DESCRIPTION

Planks of natural wood are distressed by hand and finished in Weathered Wood with Antique Brass accents, to create a rustic reclaimed look. Lacquered raw metal hex nuts provide an additional decorative element. The overall design can be changed by your choice of bulb which makes the collection very versatile.

#### FINISHES OPTION

Weathered Wood / Antique Brass (WWDAB)