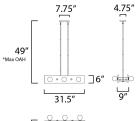

9" 31.5"

\*max overall height

### **MEASUREMENTS**

DIMENSION : 31.5" L x 9" W x 6" H CANOPY : 7.75" W x 0.75" H x 4.75" L

HANGING WEIGHT : 19.14 lb