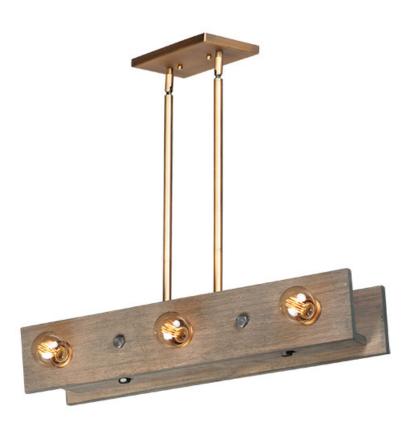

### PRODUCT DESCRIPTION

Planks of natural wood are distressed by hand and finished in Weathered Wood with Antique Brass accents, to create a rustic reclaimed look. Lacquered raw metal hex nuts provide an additional decorative element. The overall design can be changed by your choice of bulb which makes the collection very versatile.

### **MEASUREMENTS**

DIMENSION : 31.5" L x 9" W x 6" H CANOPY : 7.75" W x 0.75" H x 4.75" L

HANGING WEIGHT : 19.14 lb

#### **FINISHES OPTION**

Weathered Wood / Antique Brass (WWDAB)

## MATERIAL

Wood, Steel