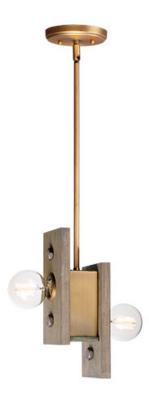

### PRODUCT DESCRIPTION

Planks of natural wood are distressed by hand and finished in Weathered Wood with Antique Brass accents, to create a rustic reclaimed look. Lacquered raw metal hex nuts provide an additional decorative element. The overall design can be changed by your choice of bulb which makes the collection very versatile.

#### **FINISHES OPTION**

Weathered Wood / Antique Brass (WWDAB)

## MATERIAL

Wood, Steel