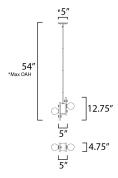

\*max overall height

# **MEASUREMENTS**

DIMENSION :  $5"L \times 4.75"W \times 12.75"H$  CANOPY :  $5"W \times 0.75"H \times 5"L$ 

HANGING WEIGHT : 5.28 lb