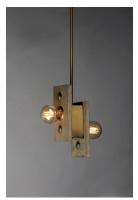

### PRODUCT DESCRIPTION

Planks of natural wood are distressed by hand and finished in Weathered Wood with Antique Brass accents, to create a rustic reclaimed look. Lacquered raw metal hex nuts provide an additional decorative element. The overall design can be changed by your choice of bulb which makes the collection very versatile.

#### **FINISHES OPTION**

Weathered Wood / Antique Brass (WWDAB)

## MATERIAL

Wood, Steel