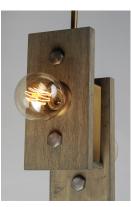

### PRODUCT DESCRIPTION

Planks of natural wood are distressed by hand and finished in Weathered Wood with Antique Brass accents, to create a rustic reclaimed look. Lacquered raw metal hex nuts provide an additional decorative element. The overall design can be changed by your choice of bulb which makes the collection very versatile.

#### LAMPING

INPUT VOLTAGE : 120V

BULB : 2 x 60W Incandescent E26 Medium , 120W Total

BULB INCLUDED : (Not Included)

DIMMABLE :

#### **FINISHES OPTION**

Weathered Wood / Antique Brass (WWDAB)