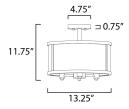

### **MEASUREMENTS**

DIMENSION : 13.25" L x 13.25" W x 11.75" H CANOPY : 4.75" W x 0.75" H x 4.75" L

HANGING WEIGHT : 5.47 lb