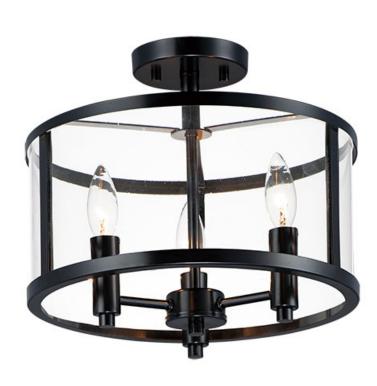

## PRODUCT DESCRIPTION

This collection of forever classic designs are available in both Satin Nickle and Black finishes with Clear glass. These fixtures were designed to install easily and priced to work in builder packages.

### **FINISHES OPTION**

ВІ

Black (BK)

Satin Nickel (SN)

# GLASS

Clear CL

## MATERIAL

Steel, Glass