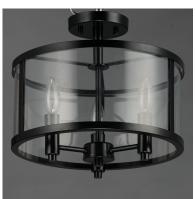

## PRODUCT DESCRIPTION

This collection of forever classic designs are available in both Satin Nickle and Black finishes with Clear glass. These fixtures were designed to install easily and priced to work in builder packages.

### **FINISHES OPTION**

ВІ

Black (BK)

Satin Nickel (SN)

# GLASS

Clear CL