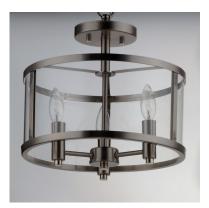

### PRODUCT DESCRIPTION

This collection of forever classic designs are available in both Satin Nickle and Black finishes with Clear glass. These fixtures were designed to install easily and priced to work in builder packages.

### **FINISHES OPTION**

E

Black (BK)

Satin Nickel (SN)

### GLASS

Clear CL

# MATERIAL

Steel, Glass