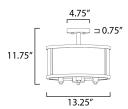

#### **MEASUREMENTS**

DIMENSION : 13.25" L x 13.25" W x 11.75" H CANOPY : 4.75" W x 0.75" H x 4.75" L

HANGING WEIGHT : 5.47 lb