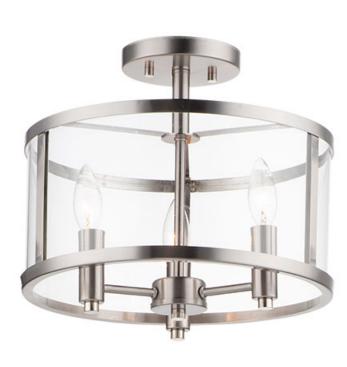

### PRODUCT DESCRIPTION

This collection of forever classic designs are available in both Satin Nickle and Black finishes with Clear glass. These fixtures were designed to install easily and priced to work in builder packages.

### **FINISHES OPTION**

E

Black (BK)

Satin Nickel (SN)

### GLASS

Clear CL

# MATERIAL

Steel, Glass