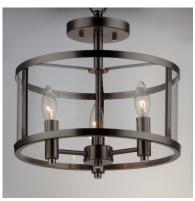

### PRODUCT DESCRIPTION

This collection of forever classic designs are available in both Satin Nickle and Black finishes with Clear glass. These fixtures were designed to install easily and priced to work in builder packages.

### **FINISHES OPTION**

E

Black (BK)

Satin Nickel (SN)

### GLASS

Clear CL

# MATERIAL

Steel, Glass