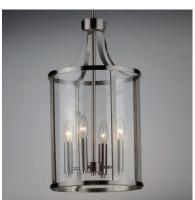

## PRODUCT DESCRIPTION

This collection of forever classic designs are available in both Satin Nickle and Black finishes with Clear glass. These fixtures were designed to install easily and priced to work in builder packages.

## **FINISHES OPTION**

Satin Nickel (SN)

## **GLASS**

Clear CL