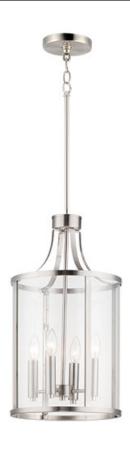

## PRODUCT DESCRIPTION

This collection of forever classic designs are available in both Satin Nickle and Black finishes with Clear glass. These fixtures were designed to install easily and priced to work in builder packages.

# **MEASUREMENTS**

**DIMENSION** : 12" L x 12" W x 21.5" H

MAX OAH : 73.5" OAH

: 4.75" W x 0.75" H x 4.75" L CANOPY

HANGING WEIGHT : 8.11 lb

## **FINISHES OPTION**

Satin Nickel (SN)

## **GLASS**

Clear CL