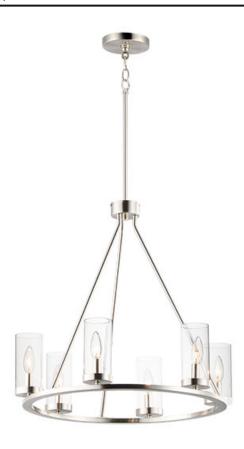

## **PRODUCT DESCRIPTION**

This collection of forever classic designs are available in both Satin Nickle and Black finishes with Clear glass. These fixtures were designed to install easily and priced to work in builder packages.

### **FINISHES OPTION**

Satin Nickel (SN)

# **GLASS**

Clear CL