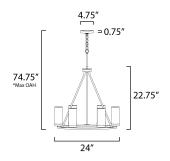

\*max overall height

## **MEASUREMENTS**

**DIMENSION** : 24" L x 24" W x 22.75" H

MAX OAH : 74.75" OAH

: 4.75" W x 0.75" H x 4.75" L CANOPY

HANGING WEIGHT : 11.15 lb