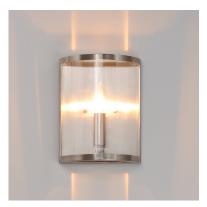

## PRODUCT DESCRIPTION

This collection of forever classic designs are available in both Satin Nickle and Black finishes with Clear glass. These fixtures were designed to install easily and priced to work in builder packages.

DIMMABLE LIGHTING\_DIRECTION: Up

### **ADDITIONAL**

INSTALL UP/DOWN: Up OPERATING TEMPERATURE: -20°C (-4°F), 40°C (104°F)

Always consult a qualified electrician before installing any lighting product.

WESTERN DISTRIBUTION CENTER (HEADQUARTER) 253 NORTH VINELAND AVE I CITY OF INDUSTRY, CA 91746