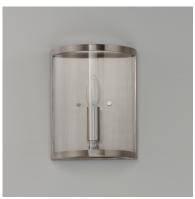

## PRODUCT DESCRIPTION

This collection of forever classic designs are available in both Satin Nickle and Black finishes with Clear glass. These fixtures were designed to install easily and priced to work in builder packages.

## **MEASUREMENTS**

DIMENSION : 7.75" L 10" H x 4" Ext MAX OAH : 7.75" W x 10" H

HANGING WEIGHT : 2.38 lb

**LAMPING** 

INPUT VOLTAGE : 120V

: 1 x 60W Incandescent E12 Candelabra, 60W **BULB** 

Total

**BULB INCLUDED** : (Not Included)

# **GLASS**

Clear CL

### MATERIAL

Steel, Glass