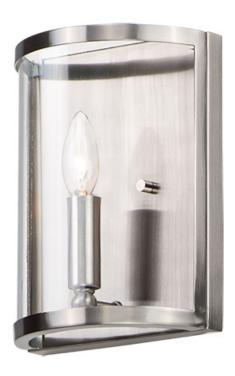

## PRODUCT DESCRIPTION

This collection of forever classic designs are available in both Satin Nickle and Black finishes with Clear glass. These fixtures were designed to install easily and priced to work in builder packages.

## **MEASUREMENTS**

DIMENSION : 7.75" L 10" H x 4" Ext MAX OAH : 7.75" W x 10" H

HANGING WEIGHT : 2.38 lb

**LAMPING** 

INPUT VOLTAGE : 120V

: 1 x 60W Incandescent E12 Candelabra, 60W **BULB** 

Total

**BULB INCLUDED** : (Not Included)

# **GLASS**

Clear CL

### MATERIAL

Steel, Glass