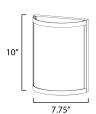

## **MEASUREMENTS**

DIMENSION : 7.75" L 10" H x 4" Ext MAX OAH : 7.75" W x 10" H

HANGING WEIGHT : 2.38 lb

**LAMPING** 

INPUT VOLTAGE : 120V

: 1 x 60W Incandescent E12 Candelabra, 60W **BULB** 

Total

**BULB INCLUDED** : (Not Included)