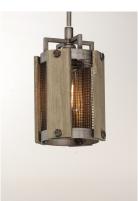

# PRODUCT DESCRIPTION

Combining wood panels finished in Barnwood with mesh and metal finished in Weathered Zinc creates a rustic look appropriate for today's interiors. Bolt head accents complete the look and add an industrial element to this collection which works well in Modern Farmhouse design.

#### **FINISHES OPTION**

Barn Wood / Weathered Zinc (BWWZ)

## MATERIAL

Wood, Steel