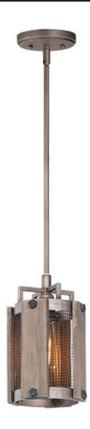

# PRODUCT DESCRIPTION

Combining wood panels finished in Barnwood with mesh and metal finished in Weathered Zinc creates a rustic look appropriate for today's interiors. Bolt head accents complete the look and add an industrial element to this collection which works well in Modern Farmhouse design.

#### **FINISHES OPTION**

Barn Wood / Weathered Zinc (BWWZ)

## MATERIAL

Wood, Steel