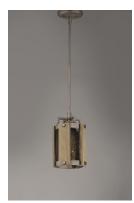

# PRODUCT DESCRIPTION

Combining wood panels finished in Barnwood with mesh and metal finished in Weathered Zinc creates a rustic look appropriate for today's interiors. Bolt head accents complete the look and add an industrial element to this collection which works well in Modern Farmhouse design.

#### **FINISHES OPTION**

Barn Wood / Weathered Zinc (BWWZ)

## MATERIAL

Wood, Steel