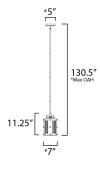

\*max overall height

#### **MEASUREMENTS**

DIMENSION : 7" L x 7" W x 11.25" H

MAX OAH : 130.5" OAH

CANOPY : 5" W x 0.75" H x 5" L

HANGING WEIGHT : 4.4 lb