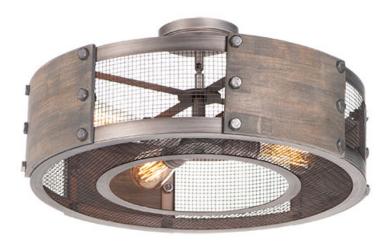

### PRODUCT DESCRIPTION

Combining wood panels finished in Barnwood with mesh and metal finished in Weathered Zinc creates a rustic look appropriate for today's interiors. Bolt head accents complete the look and add an industrial element to this collection which works well in Modern Farmhouse design.

### **FINISHES OPTION**

Barn Wood / Weathered Zinc (BWWZ)

## MATERIAL

Wood, Steel