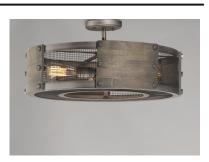

### PRODUCT DESCRIPTION

Combining wood panels finished in Barnwood with mesh and metal finished in Weathered Zinc creates a rustic look appropriate for today's interiors. Bolt head accents complete the look and add an industrial element to this collection which works well in Modern Farmhouse design.

### **FINISHES OPTION**

Barn Wood / Weathered Zinc (BWWZ)

## MATERIAL

Wood, Steel