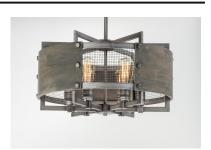

### PRODUCT DESCRIPTION

\*max overall height

Combining wood panels finished in Barnwood with mesh and metal finished in Weathered Zinc creates a rustic look appropriate for today's interiors. Bolt head accents complete the look and add an industrial element to this collection which works well in Modern Farmhouse design.

#### **FINISHES OPTION**

Barn Wood / Weathered Zinc (BWWZ)

### MATERIAL

Wood, Steel