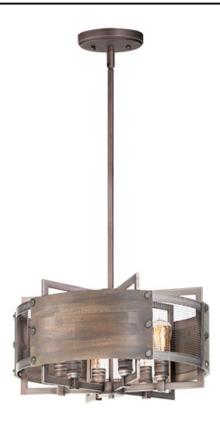

### PRODUCT DESCRIPTION

\*max overall height

Combining wood panels finished in Barnwood with mesh and metal finished in Weathered Zinc creates a rustic look appropriate for today's interiors. Bolt head accents complete the look and add an industrial element to this collection which works well in Modern Farmhouse design.

#### **FINISHES OPTION**

Barn Wood / Weathered Zinc (BWWZ)

### MATERIAL

Wood, Steel