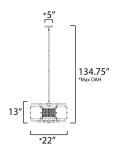

# **MEASUREMENTS**

DIMENSION : 22" L x 22" W x 13" H

MAX OAH : 134.75" OAH

CANOPY : 5" W x 0.75" H x 5" L

HANGING WEIGHT : 16.28 lb