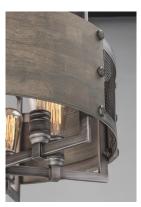

### PRODUCT DESCRIPTION

\*max overall height

Combining wood panels finished in Barnwood with mesh and metal finished in Weathered Zinc creates a rustic look appropriate for today's interiors. Bolt head accents complete the look and add an industrial element to this collection which works well in Modern Farmhouse design.

## LAMPING

INPUT VOLTAGE : 120V

BULB : 6 x 60W Incandescent E26 Medium , 360W Total

BULB INCLUDED : (Not Included)

DIMMABLE :

#### **FINISHES OPTION**

Barn Wood / Weathered Zinc (BWWZ)