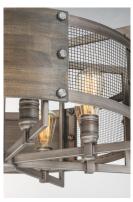

### **PRODUCT DESCRIPTION**

Combining wood panels finished in Barnwood with mesh and metal finished in Weathered Zinc creates a rustic look appropriate for today's interiors. Bolt head accents complete the look and add an industrial element to this collection which works well in Modern Farmhouse design.

#### LAMPING

INPUT VOLTAGE :120V

BULB : 8 x 60W Incandescent E26 Medium , 480W Total

**BULB INCLUDED** : (Not Included)

DIMMABLE

### MATERIAL

Wood, Steel