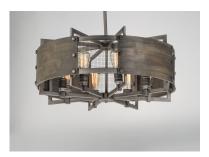

### **PRODUCT DESCRIPTION**

Combining wood panels finished in Barnwood with mesh and metal finished in Weathered Zinc creates a rustic look appropriate for today's interiors. Bolt head accents complete the look and add an industrial element to this collection which works well in Modern Farmhouse design.

#### **FINISHES OPTION**

Barn Wood / Weathered Zinc (BWWZ)

### MATERIAL

Wood, Steel