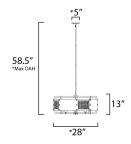

# **MEASUREMENTS**

DIMENSION : 28" L x 28" W x 13" H CANOPY : 5" W x 0.75" H x 5" L

HANGING WEIGHT : 21.56 lb