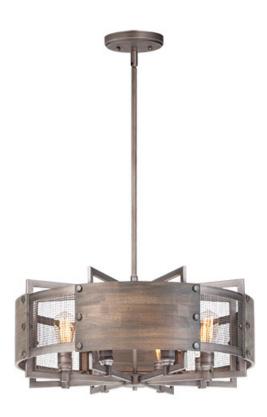

### **PRODUCT DESCRIPTION**

Combining wood panels finished in Barnwood with mesh and metal finished in Weathered Zinc creates a rustic look appropriate for today's interiors. Bolt head accents complete the look and add an industrial element to this collection which works well in Modern Farmhouse design.

#### **FINISHES OPTION**

Barn Wood / Weathered Zinc (BWWZ)

### MATERIAL

Wood, Steel