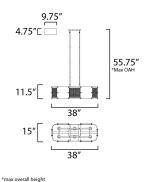

# **MEASUREMENTS**

| DIMENSION      | : | , |
|----------------|---|---|
| MAX OAH        | : |   |
| CANOPY         | : |   |
| HANGING WEIGHT | : | 1 |

# LAMPING

INPUT VOLTAGE : 120V BULB BULB INCLUDED DIMMABLE

38" L x 15" W x 11.5" H 55.75" OAH 4.75" W x 0.75" H x 9.75" L : 25.08 lb

: 6 x 60W Incandescent E26 Medium , 360W Total : (Not Included) :