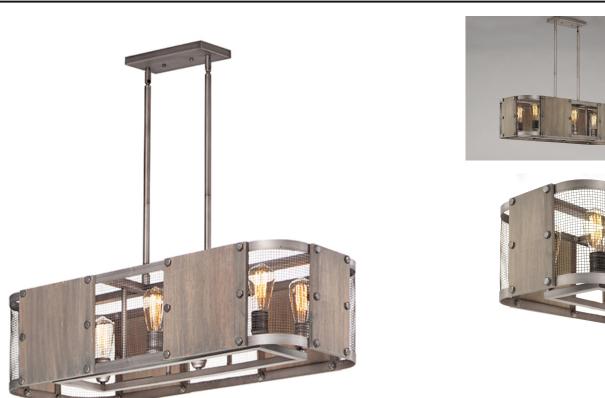

## **PRODUCT DESCRIPTION**

Combining wood panels finished in Barnwood with mesh and metal finished in Weathered Zinc creates a rustic look appropriate for today's interiors. Bolt head accents complete the look and add an industrial element to this collection which works well in Modern Farmhouse design.

### **FINISHES OPTION**

Barn Wood / Weathered Zinc (BWWZ)

MATERIAL Wood, Steel