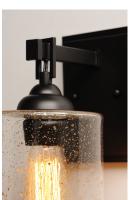

### **PRODUCT DESCRIPTION**

Stone Seeded glass shades with flecks of gold, suspend from a squared loop that cradles a rectangular tube arm finished in a soft Bronze. The minimalistic frame is a perfect complement to the rustic glamour of this glass.

### **GLASS**

Stone Seeded SS

#### **MATERIAL**

Glass, Steel