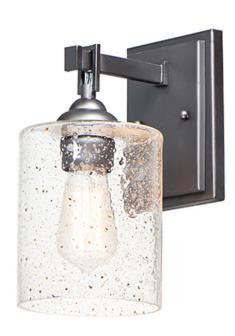

### **PRODUCT DESCRIPTION**

Stone Seeded glass shades with flecks of gold, suspend from a squared loop that cradles a rectangular tube arm finished in a soft Bronze. The minimalistic frame is a perfect complement to the rustic glamour of this glass.

### **GLASS**

Stone Seeded SS

#### **MATERIAL**

Glass, Steel