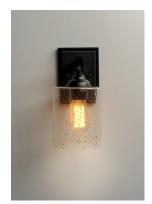

### **PRODUCT DESCRIPTION**

Stone Seeded glass shades with flecks of gold, suspend from a squared loop that cradles a rectangular tube arm finished in a soft Bronze. The minimalistic frame is a perfect complement to the rustic glamour of this glass.

### **GLASS**

Stone Seeded SS

#### **MATERIAL**

Glass, Steel