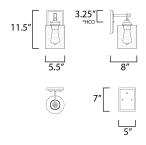

# **MEASUREMENTS**

DIMENSION : 5.5" W x 11.5" H x 8" Ext

MAX OAH : 5" W x 7" H HANGING WEIGHT : 4.18 lb