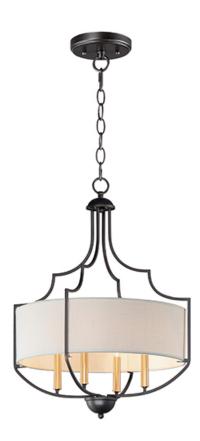

### **PRODUCT DESCRIPTION**

\*max overall height

Drum shades of White Linen with an off-white liner are cradled in sculptural frames of Bronze with Antique Brass candle sleeves. The combination of finishes, textures, and materials provide a traditional look with depth and freshness.