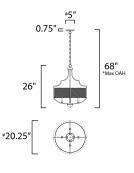

**MEASUREMENTS** 

DIMENSION MAX OAH CANOPY

HANGING WEIGHT

BULB

: 20.25" L x 20.25" W x 26" H

## LAMPING

BULB INCLUDED

: 68" OAH 38" H : 5" W x 0.75" H x 5" L : 5.94 lb

INPUT VOLTAGE : 120V : 4 x 60W Incandescent E12 Candelabra , 240W Total : (Not Included) DIMMABLE :