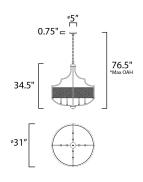

# **MEASUREMENTS**

DIMENSION : 31" L x 31" W x 34.5" H

MAX OAH : 76.5" OAH 38" H

CANOPY : 5" W x 0.75" H x 5" L

HANGING WEIGHT : 11.66 lb