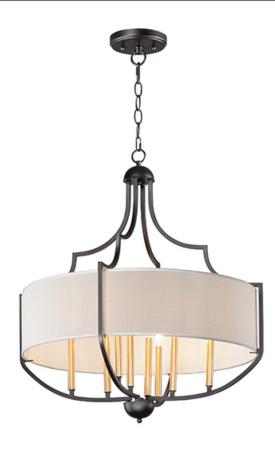

### PRODUCT DESCRIPTION

\*max overall height

Drum shades of White Linen with an off-white liner are cradled in sculptural frames of Bronze with Antique Brass candle sleeves. The combination of finishes, textures, and materials provide a traditional look with depth and freshness.

### **FINISHES OPTION**

Bronze / Antique Brass (BZAB)

#### MATERIAL

Fabric, Steel