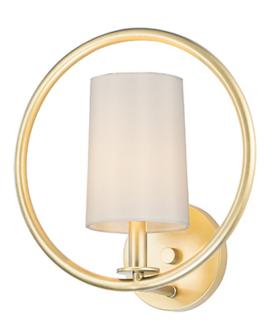

## PRODUCT DESCRIPTION

Heavy gauge rings are painted in Natural Aged Brass for a traditional approach to contemporary design. Nested in the center of each ring is a tall profile Off White fabric shade which casts soft light into the room and projects ample light to the surface below.

### **FINISHES OPTION**

Natural Aged Brass (NAB)

#### MATERIAL

Steel, Fabric