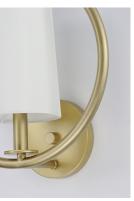

## PRODUCT DESCRIPTION

Heavy gauge rings are painted in Natural Aged Brass for a traditional approach to contemporary design. Nested in the center of each ring is a tall profile Off White fabric shade which casts soft light into the room and projects ample light to the surface below.

### **FINISHES OPTION**

Natural Aged Brass (NAB)

#### MATERIAL

Steel, Fabric