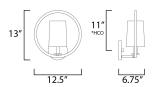

# **MEASUREMENTS**

DIMENSION : 12.5" W x 13" H x 6.75" Ext

MAX OAH : 5" W x 0.75" H

HANGING WEIGHT : 1.54 lb

LAMPING

INPUT VOLTAGE : 120V

: 1 x 60W Incandescent E12 Candelabra, 60W **BULB** 

Total

**BULB INCLUDED** : (Not Included)

DIMMABLE LIGHTING\_DIRECTION: Up

\*height from center of outlet to the top of the fixture