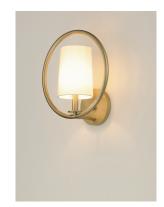

## PRODUCT DESCRIPTION

Heavy gauge rings are painted in Natural Aged Brass for a traditional approach to contemporary design. Nested in the center of each ring is a tall profile Off White fabric shade which casts soft light into the room and projects ample light to the surface below.

### **FINISHES OPTION**

Natural Aged Brass (NAB)

#### MATERIAL

Steel, Fabric