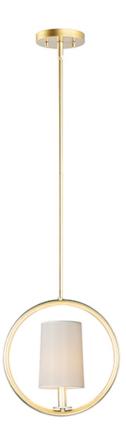

## PRODUCT DESCRIPTION

Heavy gauge rings are painted in Natural Aged Brass for a traditional approach to contemporary design. Nested in the center of each ring is a tall profile Off White fabric shade which casts soft light into the room and projects ample light to the surface below.