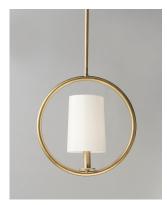

## PRODUCT DESCRIPTION

Heavy gauge rings are painted in Natural Aged Brass for a traditional approach to contemporary design. Nested in the center of each ring is a tall profile Off White fabric shade which casts soft light into the room and projects ample light to the surface below.