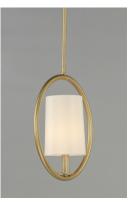

## PRODUCT DESCRIPTION

Heavy gauge rings are painted in Natural Aged Brass for a traditional approach to contemporary design. Nested in the center of each ring is a tall profile Off White fabric shade which casts soft light into the room and projects ample light to the surface below.