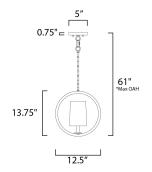

\*max overall height

#### **MEASUREMENTS**

DIMENSION : 12.5" W x 13.75" H

MAX OAH : 61" OAH

CANOPY : 5" W x 0.75" H x 5" L

HANGING WEIGHT : 2.42 lb