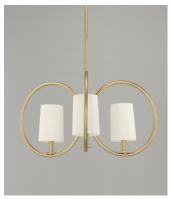

## PRODUCT DESCRIPTION

Heavy gauge rings are painted in Natural Aged Brass for a traditional approach to contemporary design. Nested in the center of each ring is a tall profile Off White fabric shade which casts soft light into the room and projects ample light to the surface below.