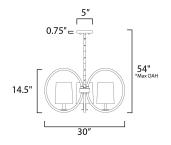

\*max overall height

#### **MEASUREMENTS**

DIMENSION : 30" W x 14.5" H

MAX OAH : 54" OAH

CANOPY : 5" W x 0.75" H x 5" L

HANGING WEIGHT : 7.08 lb