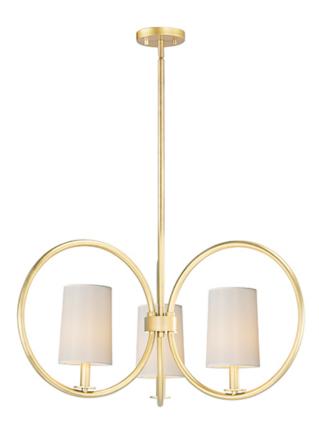

## PRODUCT DESCRIPTION

Heavy gauge rings are painted in Natural Aged Brass for a traditional approach to contemporary design. Nested in the center of each ring is a tall profile Off White fabric shade which casts soft light into the room and projects ample light to the surface below.