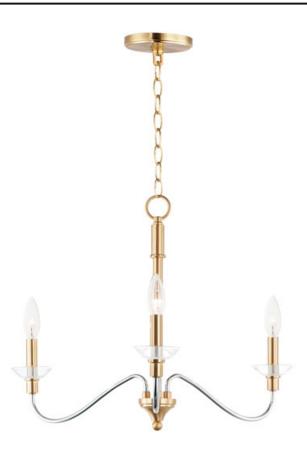

# PRODUCT DESCRIPTION

Combination of contemporary Polished Chrome and a softer Satin Brass revitalizes a classic form. Glass bobeches complete the look creating an airy and simple chandelier group. Get that casual luxe look with minimalistic, transitional forms.

#### **MEASUREMENTS**

DIMENSION : 24" L x 24" W x 17.5" H

MAX OAH : 91.25" OAH

: 5" W x 0.7" H x 5" L CANOPY

HANGING WEIGHT : 6.17 lb

### **FINISHES OPTION**

Polished Chrome / Satin Brass (PCSBR)