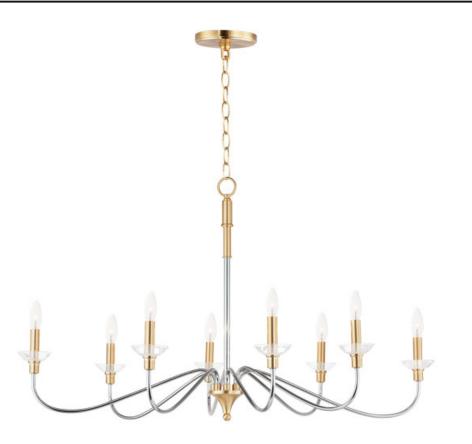

## **PRODUCT DESCRIPTION**

Combination of contemporary Polished Chrome and a softer Satin Brass revitalizes a classic form. Glass bobeches complete the look creating an airy and simple chandelier group. Get that casual luxe look with minimalistic, transitional forms.

## MEASUREMENTS

DIMENSION MAX OAH CANOPY HANGING WEIGHT : 38" L x 38" W x 23" H : 96.75" OAH : 5" W x 0.7" H x 5" L : 16.53 lb

Job Name:\_

## **FINISHES OPTION**

Polished Chrome / Satin Brass (PCSBR)

**GLASS** Clear CL

MATERIAL

Steel

RATINGS CULus Dry Location

ADDITIONAL SLOPE: 90 OPERATING TEMPERATURE: -20°C (-4°F), 40°C (104°F)

Always consult a qualified electrician before installing any lighting product.